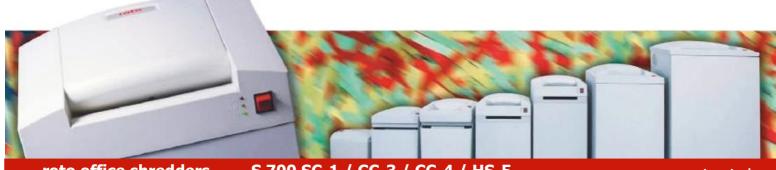

roto office shredders

S 700 SC-1 / CC-3 / CC-4 / HS-5

www.roto-roto.de

# The ultimate large department shredder.

The **roto** S 700 series Office Shredders are designed for the **large department that has multiple users and high volume**. This attractive series has a huge dust-free waste bin, wide throat, is quiet, fast and very powerful **for high volume continuous use**. This special designed shred- der destroys everything from wide continuous forms to general office pa- pers. In addition this series offers models which can **destroy credit cards**, **CD/DVDs and floppy discs** (except S 700 HS-5).