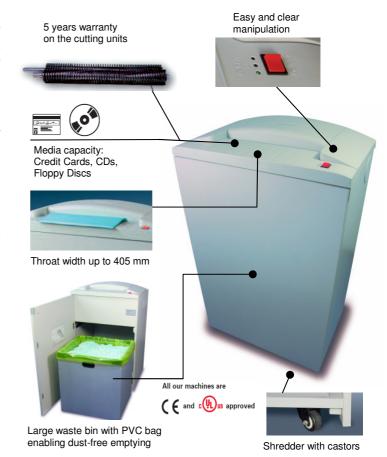

# The ultimate large department shredder.

The **roto** S 700 series Office Shredders are designed for the **large department that has multiple users and high volume**. This attractive series has a huge dust-free waste bin, wide throat, is quiet, fast and very powerful **for high volume continuous use**. This special designed shred- der destroys everything from wide continuous forms to general office pa- pers. In addition this series offers models which can **destroy credit cards**, **CD/DVDs and floppy discs** (except S 700 HS-5).

### The operation is very easy:

As soon as you feed paper into the paper entry – up to 50 sheets per pass – the shredder starts automatically to work. After the shredding process is finished, the machine will stop automatically. If overloaded the shredder will stop and reverse automatically, allowing easy removal of miss-feeds. Internal intelligence monitors all shredder functions (bin full, door open, jam etc.).

#### Cutting system:

The cutters are made of **special tempered steel** and will readily accept small clips and staples **guaranteed for 5 years**. In addition this series offers models which **can destroy credit cards**, **CDs and floppy discs** (except S 700 HS-5).

## The highlights of the series S 700 are:

- · Automatic On/Off control and reverse function
- · Different cutting types incl. security levels 2 to 4
- Multimedia destruction capabilities like credit cards, floppy discs & CD/DVDs
- · Large wooden cabinet with casters
- · Solid waste bin with easy dustproof emptying and exchangeable PVC bags
- · Durable, very large 170 liters waste bin
- · Automatic Stop when the bin is full and/or when the door is opened
- · Exceptional price-performance ratio