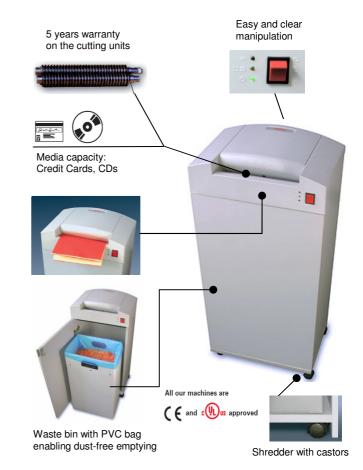

### The operation is very easy:

As soon as you feed paper into the paper entry – up to 30 sheets per pass – the shredder starts automatically to work. After the shredding process is finished, the machine will stop automatically.

#### **Cutting system:**

The cutters are made of **special tempered steel** and will readily accept small clips, staples and credit cards (except S 400 HS-5) **guaranteed for 5 years.** 

# The highlights of the series S 400 are:

- · Automatic On/Off control
- · Reverse function
- · Different cutting types incl. security level 5
- · Solid wooden cabinet with casters
- · Durable waste bin with optional dust-free PVC bag
- · Waste bin can also be used as receptacle for normal waste paper
- · Automatic Stop when the bin is full and/or when the door is opened
- · Exceptional price-performance ratio

<sup>\*\*</sup>CC = Credit Card, CD = Compact Disc, FD = Floppy Disc

subject to technical modification