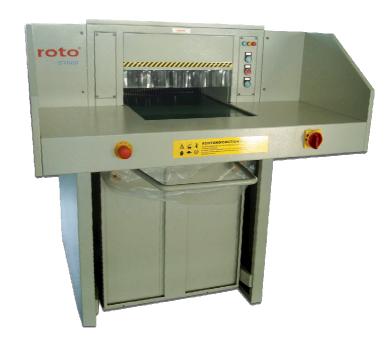

## The strong semi industrial shredder developed for a flexible destruction of any kind of sensitive documents.

The **roto**' **S 1000 series** is a semi industrial shredder fitting in the high-capacity and large volume devices like IT departments, archives and central office floors. This machine combines the advantages of a heavy duty stationery shredder with the flexibility of a department shredder! This machine can handle sensitive material on paper from DIN A4 to DIN A3 sizes, but also **credit cards**, **floppy disks**, **passports**, **etc.** ...

This series is characterized by hardened solid steel cutting rollers, a powerful drive for high performance, a **430 liters waste bin, quiet operation and low running noise.** 

## The series S 1000 is available in the following models:

- · S 1000 SC-1: Strip Cut
- S 1000 CC-2 / S 700 CC-3: Cross Cut

| Technical features               | S 1000 SC-1       | S 1000 CC-2       | S 1000 CC-3       |
|----------------------------------|-------------------|-------------------|-------------------|
| Max. sheet capacity *            | 130 - 150 sheets  | 120 - 130 sheets  | 90 - 100 sheets   |
| Media capacity **                | CC, CD, FD        | CC, CD, FD        | CC, CD, FD        |
| Shred type                       | Strip Cut         | Cross Cut         | Cross Cut         |
| Shred size (mm)                  | 5.8 mm            | 5.8 x 46 mm       | 3.8 x 46 mm       |
| Security level (DIN)             | 2                 | 2                 | 3                 |
| Max. throat width                | 425 mm            | 425 mm            | 425 mm            |
| Cutting Speed m/min              | 13                | 13                | 13                |
| Noise level                      | ≤ 68 (dB(A))      | ≤ 68 (dB(A))      | ≤ 68 (dB(A))      |
| Waste bin                        | 430 liter         | 430 liter         | 430 liter         |
| Power Consumption kW<br>3 phases | 3.7               | 3.7               | 3.7               |
| Dimensions (L x W x H)           | 1538x1240x1393 mm | 1538x1240x1393 mm | 1538x1240x1393 mm |
| Weight                           | 500 kg            | 500 kg            | 500 kg            |