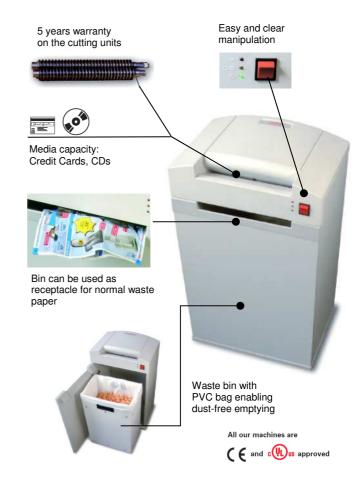

# The operation is very easy:

As soon as you feed paper into the paper entry – up to 27 sheets per pass – the shredder starts automatically to work. After the shredding process is finished, the machine will stop automatically.

#### **Cutting system:**

The cutters are made of special tempered steel and will readily accept small clips, staples and credit cards guaranteed for 5 years. The S 300 SC-0 / SC-1 / CC-3 are designed to accept CDs as well.

# The highlights of the series S 300 are:

- · Automatic On/Off control
- · Reverse function
- · 5 different cutting types
- · Solid wooden cabinet
- · Durable waste bin with optional dust-free PVC bag
- · Waste bin can also be used as receptacle for normal waste paper
- · Automatic Stop when the bin is full and/or when the door is opened
- · Exceptional price-performance ratio